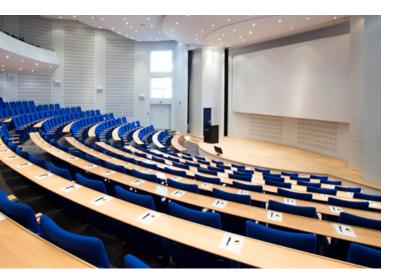

In addition, large conference facilities are available with 25 meeting rooms and a large multi purpose function room with capacity for up to 1000 delegates.

## 5-star conference centre

- · 25 meeting rooms
- 2 auditoriums with room for 54 and 300 persons, respectively
- Multi purpose function room with capacity for up to 1000 delegates
- · 1800 sq.m. facilities for exhibitions and trade fairs
- · Business & Bricks teambuilding concept
- · Business centre
- · Staffed conference secretariat
- · On-site printing works and AV supplier
- Free parking